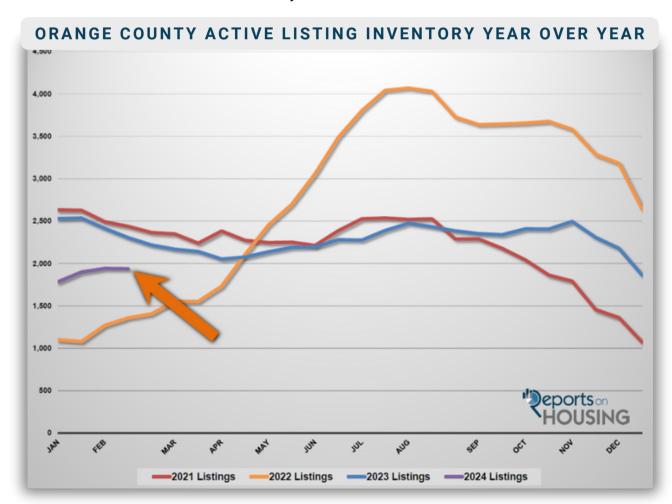

### ACTIVE LISTINGS

THE ACTIVE INVENTORY WAS FLAT IN THE PAST COUPLE OF WEEKS

The active listing inventory decreased by three homes in the past two weeks, nearly unchanged, and now sits at 1,939. Last year, the inventory dropped from week to week and reached a bottom in mid-April. This year, after initially climbing during January, the inventory has remained relatively flat. The bottom line is that the number of available homes has not changed much so far this year. That is precisely what occurs during the Winter Market; the inventory rises a bit, remains flat, or drops slightly. It is in mid-March that the inventory typically rises at a much faster pace. The issue is that the housing market has not behaved normally since pre-COVID. If rates remain stubbornly at 7% or higher, the inventory is much more likely to finally rise during the Spring Market. A lot can happen with rates over the next four weeks. If they fall by the start of spring, it will be much harder for inventory levels to grow. The trajectory of the inventory will rely on the trajectory of rates this year.

Last year, the inventory was 2,305 homes, **19% higher, or 366 more**. The 3-year average before COVID (2017 through 2019) was 4,977, an additional 3,038 homes, or 157% extra, more than double where it stands today.

#### ORANGE COUNTY HOUSING SUMMARY

- The active listing inventory in the past couple of weeks decreased by three homes, nearly unchanged, and now sits at 1,939. It is the second-lowest mid-February reading since tracking began in 2004, only behind 2022. In January, 35% fewer homes came on the market compared to the 3-year average before COVID (2017 to 2019), 1,072 less. 277 more sellers came on the market this year compared to January 2023. Last year, there were 2,305 homes on the market, 366 more homes, or 19% higher. The 3-year average before COVID (2017 to 2019) was 4,977, or 157% extra, more than double.
- Demand, the number of pending sales over the prior month, increased by 107 pending sales in the past two weeks, up 8%, and now totals 1,397, the lowest mid-February reading since tracking began. Last year, there were 1,537 pending sales, 10% more than today. The 3-year average before COVID (2017 to 2019) was 2,393, or 71% more.
- With demand rising and supply unchanged, the Expected Market Time, the number of days to sell
  all Orange County listings at the current buying pace, decreased from 45 to 42 days in the past
  couple of weeks. It was 45 days last year, similar to today. The 3-year average before COVID
  (2017 to 2019) was 64 days, slower than today.
- For homes priced below \$750,000, the Expected Market Time decreased from 36 to 33 days. This range represents 20% of the active inventory and 25% of demand.
- For homes priced between \$750,000 and \$1 million, the Expected Market Time remained unchanged at 25 days. This range represents 14% of the active inventory and 23% of demand.
- For homes priced between \$1 million and \$1.25 million, the Expected Market Time decreased from 32 to 31 days. This range represents 9% of the active inventory and 12% of demand.
- For homes priced between \$1.25 million and \$1.5 million, the Expected Market Time decreased from 39 to 35 days. This range represents 10% of the active inventory and 12% of demand.
- For homes priced between \$1.5 million and \$2 million, the Expected Market Time decreased from 45 to 44 days. This range represents 12% of the active inventory and 12% of demand.
- For homes priced between \$2 million and \$4 million, the Expected Market Time in the past two
  weeks decreased from 80 to 63 days. For homes priced between \$4 million and \$6 million, the
  Expected Market Time increased from 133 to 136 days. For homes priced above \$6 million, the
  Expected Market Time decreased from 337 to 240 days.
- The luxury end, all homes above \$2 million, account for 35% of the inventory and 16% of demand.
- Distressed homes, both short sales and foreclosures combined, comprised only 0.3% of all listings and 0.3% of demand. Only three foreclosures and two short sales are available today in Orange County, with five total distressed homes on the active market, down two from two weeks ago. Last year, eight distressed homes were on the market, similar to today.
- There were 1,182 closed residential resales in January, up 4% compared to January 2023's 1,137. December marked a 10% drop compared to December 2023. The sales-to-list price ratio was 98.5% for all of Orange County. Foreclosures accounted for 0.1% of all closed sales, and short sales accounted for 0.1%. That means that 99.8% of all sales were good ol' fashioned sellers with equity.