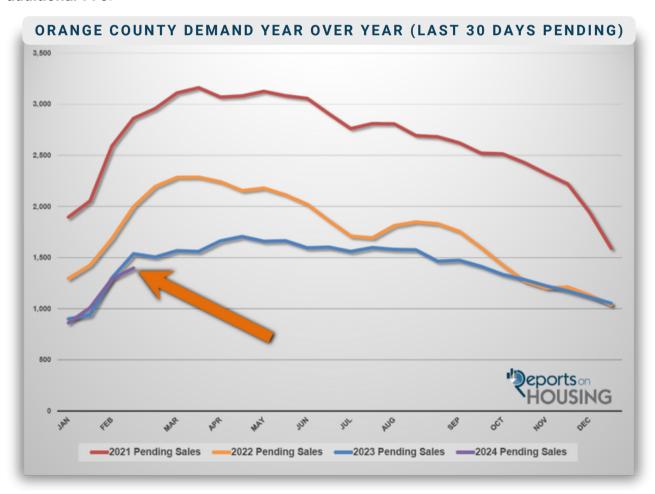

Demand, a snapshot of new pending sales over the prior month, had been closely mirroring the previous year in December and January but is now off by 9%. Demand is currently at 1,397 pending sales compared to 1,537 last year, which is 140 fewer. The only real difference is that mortgage rates migrated back up to 7%. In February 2023, mortgage rates averaged 6.6% versus 7.0% so far this February. Affordability absolutely has had an impact on demand.

#### DEMAND

DEMAND INCREASED BY 8% IN THE PAST COUPLE OF WEEKS.

Demand, a snapshot of the number of new pending sales over the prior month, increased from 1,290 to 1,397 in the past couple of weeks, up 107 pending sales, or 8%, its highest level since September. Yet, it is the lowest mid-February reading since tracking began in 2004. Surprisingly, demand is lower than last year despite more homes coming on the market. This has everything to do with affordability and rates climbing above 7%. The direction of demand depends upon the direction of mortgage rates. Mortgage rates will noticeably fall along with data that details a cooling economy, which is what the Federal Reserve wants to see before cutting the short-term federal funds rate. When rates fall, demand will increase along with affordability. When that occurs, demand will be higher than last year. Precisely when that happens is anybody's guess. It all depends upon the many monthly economic readings.

Last year, demand was 1,537, **10% more than today, or 140 extra pending sales**. The 3-year average before COVID (2017 to 2019) was 2,393 pending sales, **71% more than today, or an additional 996**.

#### ORANGE COUNTY HOUSING SUMMARY

- The active listing inventory in the past couple of weeks decreased by three homes, nearly unchanged, and now sits at 1,939. It is the second-lowest mid-February reading since tracking began in 2004, only behind 2022. In January, 35% fewer homes came on the market compared to the 3-year average before COVID (2017 to 2019), 1,072 less. 277 more sellers came on the market this year compared to January 2023. Last year, there were 2,305 homes on the market, 366 more homes, or 19% higher. The 3-year average before COVID (2017 to 2019) was 4,977, or 157% extra, more than double.
- Demand, the number of pending sales over the prior month, increased by 107 pending sales in the past two weeks, up 8%, and now totals 1,397, the lowest mid-February reading since tracking began. Last year, there were 1,537 pending sales, 10% more than today. The 3-year average before COVID (2017 to 2019) was 2,393, or 71% more.
- With demand rising and supply unchanged, the Expected Market Time, the number of days to sell
  all Orange County listings at the current buying pace, decreased from 45 to 42 days in the past
  couple of weeks. It was 45 days last year, similar to today. The 3-year average before COVID
  (2017 to 2019) was 64 days, slower than today.
- For homes priced below \$750,000, the Expected Market Time decreased from 36 to 33 days. This range represents 20% of the active inventory and 25% of demand.
- For homes priced between \$750,000 and \$1 million, the Expected Market Time remained unchanged at 25 days. This range represents 14% of the active inventory and 23% of demand.
- For homes priced between \$1 million and \$1.25 million, the Expected Market Time decreased from 32 to 31 days. This range represents 9% of the active inventory and 12% of demand.
- For homes priced between \$1.25 million and \$1.5 million, the Expected Market Time decreased from 39 to 35 days. This range represents 10% of the active inventory and 12% of demand.
- For homes priced between \$1.5 million and \$2 million, the Expected Market Time decreased from 45 to 44 days. This range represents 12% of the active inventory and 12% of demand.
- For homes priced between \$2 million and \$4 million, the Expected Market Time in the past two
  weeks decreased from 80 to 63 days. For homes priced between \$4 million and \$6 million, the
  Expected Market Time increased from 133 to 136 days. For homes priced above \$6 million, the
  Expected Market Time decreased from 337 to 240 days.
- The luxury end, all homes above \$2 million, account for 35% of the inventory and 16% of demand.
- Distressed homes, both short sales and foreclosures combined, comprised only 0.3% of all listings and 0.3% of demand. Only three foreclosures and two short sales are available today in Orange County, with five total distressed homes on the active market, down two from two weeks ago. Last year, eight distressed homes were on the market, similar to today.
- There were 1,182 closed residential resales in January, up 4% compared to January 2023's 1,137. December marked a 10% drop compared to December 2023. The sales-to-list price ratio was 98.5% for all of Orange County. Foreclosures accounted for 0.1% of all closed sales, and short sales accounted for 0.1%. That means that 99.8% of all sales were good ol' fashioned sellers with equity.