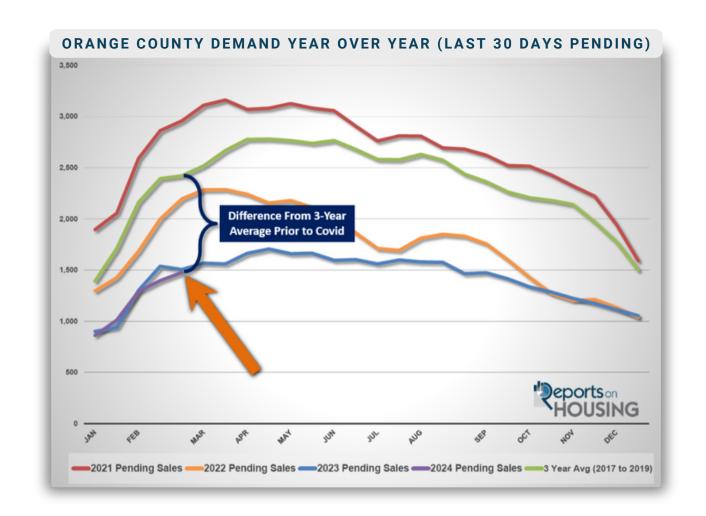

Orange County demand, a snapshot of the number of new pending sales over the prior month, has been exceedingly low. This is partly due to the lack of homes available in the lower price ranges. Today's demand is at 1,476 pending sales, slightly less than last year's 1,505 pending sales. The 3-year average before COVID was 2,422, 64% higher than today, or an extra 946 pending sales.

#### DEMAND

DEMAND INCREASED BY 6% IN THE PAST COUPLE OF WEEKS.

Demand, a snapshot of the number of new pending sales over the prior month, increased from 1,397 to 1,476 in the past couple of weeks, up 79 pending sales, or 6%, its highest level since August. Yet, it is the lowest end-of-February reading since tracking began in 2004. With more homes coming on the market during the Spring Market, just a couple of weeks away, expect demand to rise due to the increase in supply. It will not be a substantial rise because of the limitations of affordability. Typically, demand peaks between April and May. Yet, if rates drop later this year due to an economic slowdown, this year's peak could come later.

Last year, demand was 1,505, 2% more than today, or 29 extra pending sales. The 3-year average before COVID (2017 to 2019) was 2,422 pending sales, 64% more than today, or an additional 946.

With demand rising faster than the rise in supply, the Expected Market Time (the number of days to sell all Orange County listings at the current buying pace) decreased from 42 to 40 days in the past couple of weeks, its lowest level since May. Last year, the Expected Market Time was 44 days, similar to today. The 3-year average before COVID was 64 days, slower than today.

#### ORANGE COUNTY HOUSING SUMMARY

- The active listing inventory in the past couple of weeks increased by 53 homes, up 3%, and now sits at 1,992. It is the second-lowest mid-February reading since tracking began in 2004, only behind 2022. In February, 38% fewer homes came on the market compared to the 3-year average before COVID (2017 to 2019), 1,178 less. 199 more sellers came on the market this February compared to 2023. Last year, there were 2,218 homes on the market, 226 more homes, or 11% higher. The 3-year average before COVID (2017 to 2019) was 5,119, or 157% extra, more than double.
- Demand, the number of pending sales over the prior month, increased by 79 pending sales in the past two weeks, up 6%, and now totals 1,476, the lowest end-of-February reading since tracking began. Last year, there were 1,505 pending sales, **2% more than today**. The 3-year average before COVID (2017 to 2019) was 2,422, or **64% more**.
- With demand rising faster than the rise in supply, the Expected Market Time, the number of days to sell all Orange County listings at the current buying pace, decreased from 42 to 40 days in the past couple of weeks. It was 44 days last year, similar to today. The 3-year average before COVID (2017 to 2019) was 64 days, slower than today.
- For homes priced below \$750,000, the Expected Market Time increased from 33 to 35 days. This range represents 21% of the active inventory and 25% of demand.
- For homes priced between \$750,000 and \$1 million, the Expected Market Time decreased from 25 to 22 days. This range represents 12% of the active inventory and 22% of demand.
- For homes priced between \$1 million and \$1.25 million, the Expected Market Time decreased from 31 to 29 days. This range represents 10% of the active inventory and 13% of demand.
- For homes priced between \$1.25 million and \$1.5 million, the Expected Market Time increased from 35 to 38 days. This range represents 10% of the active inventory and 11% of demand.
- For homes priced between \$1.5 million and \$2 million, the Expected Market Time decreased from 44 to 39 days. This range represents 12% of the active inventory and 12% of demand.
- For homes priced between \$2 million and \$4 million, the Expected Market Time in the past two
  weeks decreased from 63 to 58 days. For homes priced between \$4 million and \$6 million, the
  Expected Market Time decreased from 136 to 97 days. For homes priced above \$6 million, the
  Expected Market Time increased from 240 to 269 days. At 269 days, a seller would be looking at
  placing their home into escrow around November 2024.
- The luxury end, all homes above \$2 million, account for 35% of the inventory and 17% of demand.
- Distressed homes, both short sales and foreclosures combined, comprised only 0.3% of all listings and 0.3% of demand. Only three foreclosures and two short sales are available today in Orange County, with five total distressed homes on the active market, down two from two weeks ago. Last year, eight distressed homes were on the market, similar to today.
- There were 1,182 closed residential resales in January, up 4% compared to January 2023's 1,137.
   December marked a 10% drop compared to December 2023. The sales-to-list price ratio was 98.5% for all of Orange County. Foreclosures accounted for 0.1% of all closed sales, and short sales accounted for 0.1%. That means that 99.8% of all sales were good ol' fashioned sellers with equity.