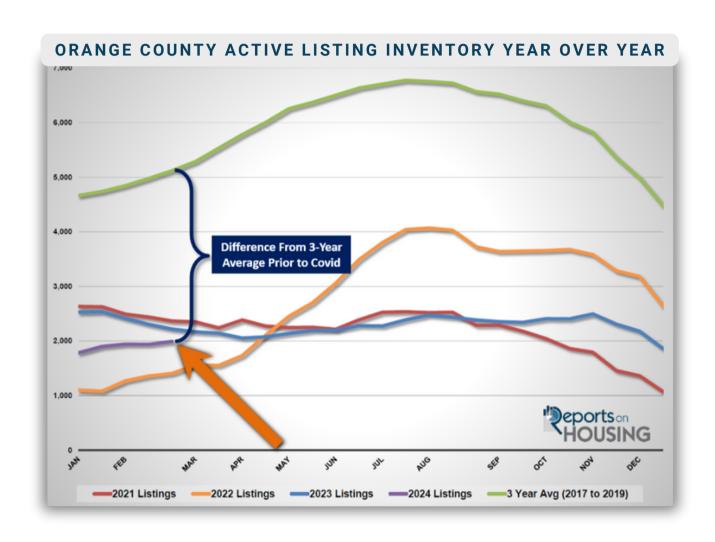

In Orange County, there are only 1,992 homes available to purchase today. The 3-year average before COVID (2017 to 2019) was 5,119, 157% higher than today, or an extra 3,127 homes. That is when housing was appreciating methodically from year to year. Home values continuously appreciated annually from 2012 through 2019. The housing market was not out of control, and the supply of available homes to purchase before COVID was at normal levels. On the other hand, today's inventory is at chronically low, anemic levels.

Even with limited demand, the Orange County inventory has struggled to grow. The main culprit is the lack of homes coming on the market. When there are fewer FOR-SALE signs, it is challenging for homes to accumulate to grow inventory. In 2023, there were 42% fewer sellers than the 3-year average before COVID. That is over 16,000 missing signs. So far this year, through February, there are 36% fewer sellers or over 2,200 missing signs.

### ACTIVE LISTINGS

The active listing inventory decreased by 53 homes in the past two weeks, up 3%, and now sits at 1,992. As long as rates remain above 7%, the inventory will slowly grow. The Spring Housing market starts in just a couple of weeks, mid-March. More homeowners come on the market each month. More homes are placed on the market in May than in any other month. The second most occurs in April and the third most in March. Any rise in available homes will be a welcome relief to an inventory starved for fresh supply. Expect the inventory to slowly accumulate until peaking in the summer between July and August. The only caveat is that when the U.S. economy slows and mortgage rates fall, the inventory will have difficulty growing and may even decline early.

Last year, the inventory was 2,218 homes, **11% higher, or 226 more**. The 3-year average before COVID (2017 through 2019) was 5,119, an additional 3,3,127 homes, or 157% extra, more than double where it stands today.

Homeowners continue to "hunker down" in their homes, unwilling to move due to their current underlying, locked-in, low fixed-rate mortgage. For February, 1,954 new sellers entered the market in Orange County, 1,178 fewer than the 3-year average before COVID (2017 to 2019), 38% less. Last February, there were 1,755 new sellers, 10% fewer than this year. More sellers are finally opting to sell compared to the previous year.

#### ORANGE COUNTY HOUSING SUMMARY

- The active listing inventory in the past couple of weeks increased by 53 homes, up 3%, and now sits at 1,992. It is the second-lowest mid-February reading since tracking began in 2004, only behind 2022. In February, 38% fewer homes came on the market compared to the 3-year average before COVID (2017 to 2019), 1,178 less. 199 more sellers came on the market this February compared to 2023. Last year, there were 2,218 homes on the market, 226 more homes, or 11% higher. The 3-year average before COVID (2017 to 2019) was 5,119, or 157% extra, more than double.
- Demand, the number of pending sales over the prior month, increased by 79 pending sales in the past two weeks, up 6%, and now totals 1,476, the lowest end-of-February reading since tracking began. Last year, there were 1,505 pending sales, **2% more than today**. The 3-year average before COVID (2017 to 2019) was 2,422, or **64% more**.
- With demand rising faster than the rise in supply, the Expected Market Time, the number of days to sell all Orange County listings at the current buying pace, decreased from 42 to 40 days in the past couple of weeks. It was 44 days last year, similar to today. The 3-year average before COVID (2017 to 2019) was 64 days, slower than today.
- For homes priced below \$750,000, the Expected Market Time increased from 33 to 35 days. This range represents 21% of the active inventory and 25% of demand.
- For homes priced between \$750,000 and \$1 million, the Expected Market Time decreased from 25 to 22 days. This range represents 12% of the active inventory and 22% of demand.
- For homes priced between \$1 million and \$1.25 million, the Expected Market Time decreased from 31 to 29 days. This range represents 10% of the active inventory and 13% of demand.
- For homes priced between \$1.25 million and \$1.5 million, the Expected Market Time increased from 35 to 38 days. This range represents 10% of the active inventory and 11% of demand.
- For homes priced between \$1.5 million and \$2 million, the Expected Market Time decreased from 44 to 39 days. This range represents 12% of the active inventory and 12% of demand.
- For homes priced between \$2 million and \$4 million, the Expected Market Time in the past two
  weeks decreased from 63 to 58 days. For homes priced between \$4 million and \$6 million, the
  Expected Market Time decreased from 136 to 97 days. For homes priced above \$6 million, the
  Expected Market Time increased from 240 to 269 days. At 269 days, a seller would be looking at
  placing their home into escrow around November 2024.
- The luxury end, all homes above \$2 million, account for 35% of the inventory and 17% of demand.
- Distressed homes, both short sales and foreclosures combined, comprised only 0.3% of all listings and 0.3% of demand. Only three foreclosures and two short sales are available today in Orange County, with five total distressed homes on the active market, down two from two weeks ago. Last year, eight distressed homes were on the market, similar to today.
- There were 1,182 closed residential resales in January, up 4% compared to January 2023's 1,137.
   December marked a 10% drop compared to December 2023. The sales-to-list price ratio was 98.5% for all of Orange County. Foreclosures accounted for 0.1% of all closed sales, and short sales accounted for 0.1%. That means that 99.8% of all sales were good ol' fashioned sellers with equity.