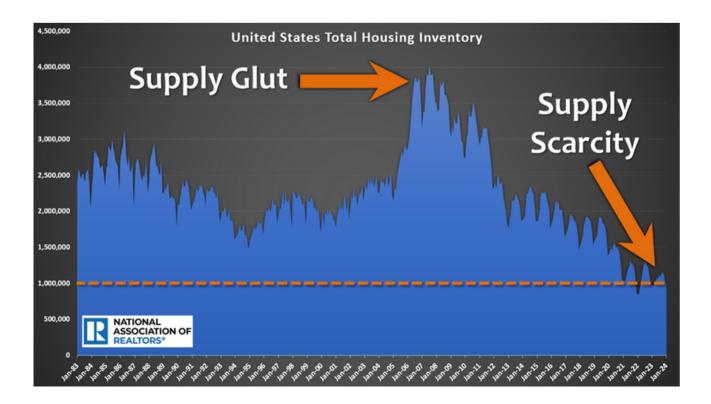

It is best to look at supply and demand to understand why home values have not collapsed. Before and during the Great Recession, there was a glut of homes available across the U.S. Before 1995, the inventory averaged 2,250,000 homes, according to the National Association of REALTORS® (1982 to 2005). From 2006 to 2010, it averaged 3,430,000, 52% higher, and even eclipsed 4,000,000 homes in July 2007. During the Great Recession, demand plunged. With a glut of homes available and very low demand, home values crashed. Yet, since 2021, the U.S. inventory has averaged 1,100,000. In January, it was at 1,010,000. There is a scarcity of homes available to purchase. With higher rates, demand has plunged once again. This time, low demand is matched up against a chronically low inventory. This has resulted in rising home values.